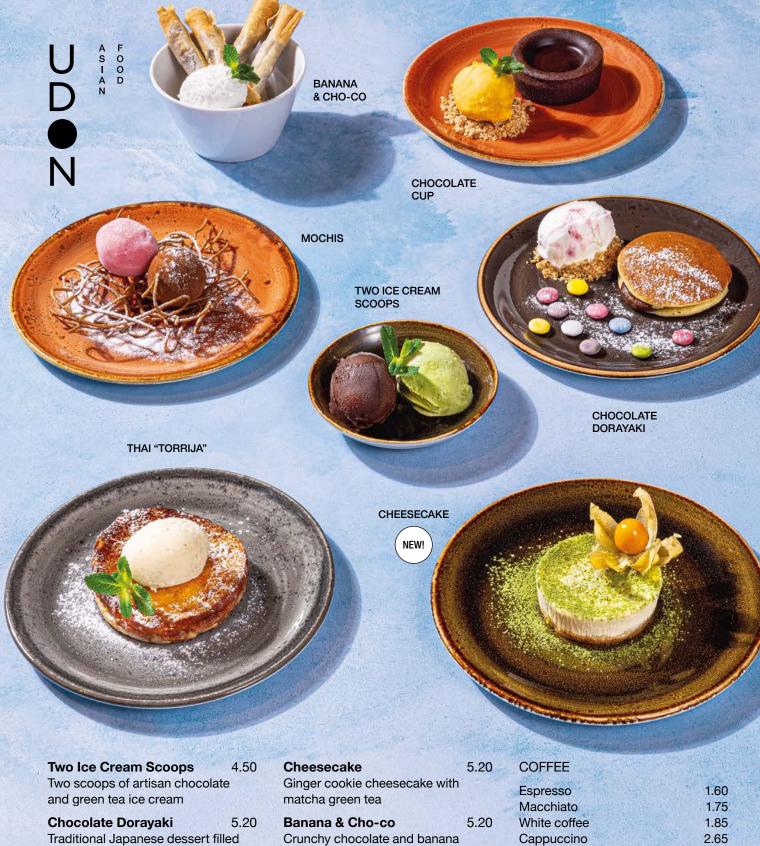

# with hazelnut chocolate cream with artisan Bulgarian redcurrant yogurt

### ice cream, on nut muesli **Chocolate Cup** 5.20 Molten chocolate cake, served

**VEGAN OPTION OR GLUTEN-FREE OPTION!** 

with artisan mango ice cream,

on nut muesli

Thai "Torrija" 5.20

Brioche with coconut milk and vanilla ice cream

roll with artisan coconut ice cream, and toasted corn crumble

Cheesecake mochis with strawberry or chocolate, on a bed of crispy noodles with sugar

+ 2.60 EXTRA MOCHI

| Espresso     | 1.60                                                                                                                                                                                                                                                                                                                                                                                                                                                                                                                                                                                                                                                                                                                                                                                                                                                                                                                                                                                                                                                                                                                                                                                                                                                                                                                                                                                                                                                                                                                                                                                                                                                                                                                                                                                                                                                                                                                                                                                                                                                                                                                           |
|--------------|--------------------------------------------------------------------------------------------------------------------------------------------------------------------------------------------------------------------------------------------------------------------------------------------------------------------------------------------------------------------------------------------------------------------------------------------------------------------------------------------------------------------------------------------------------------------------------------------------------------------------------------------------------------------------------------------------------------------------------------------------------------------------------------------------------------------------------------------------------------------------------------------------------------------------------------------------------------------------------------------------------------------------------------------------------------------------------------------------------------------------------------------------------------------------------------------------------------------------------------------------------------------------------------------------------------------------------------------------------------------------------------------------------------------------------------------------------------------------------------------------------------------------------------------------------------------------------------------------------------------------------------------------------------------------------------------------------------------------------------------------------------------------------------------------------------------------------------------------------------------------------------------------------------------------------------------------------------------------------------------------------------------------------------------------------------------------------------------------------------------------------|
| Macchiato    | 1.75                                                                                                                                                                                                                                                                                                                                                                                                                                                                                                                                                                                                                                                                                                                                                                                                                                                                                                                                                                                                                                                                                                                                                                                                                                                                                                                                                                                                                                                                                                                                                                                                                                                                                                                                                                                                                                                                                                                                                                                                                                                                                                                           |
| White coffee | 1.85                                                                                                                                                                                                                                                                                                                                                                                                                                                                                                                                                                                                                                                                                                                                                                                                                                                                                                                                                                                                                                                                                                                                                                                                                                                                                                                                                                                                                                                                                                                                                                                                                                                                                                                                                                                                                                                                                                                                                                                                                                                                                                                           |
| Cappuccino   | 2.65                                                                                                                                                                                                                                                                                                                                                                                                                                                                                                                                                                                                                                                                                                                                                                                                                                                                                                                                                                                                                                                                                                                                                                                                                                                                                                                                                                                                                                                                                                                                                                                                                                                                                                                                                                                                                                                                                                                                                                                                                                                                                                                           |
|              | The second secon |