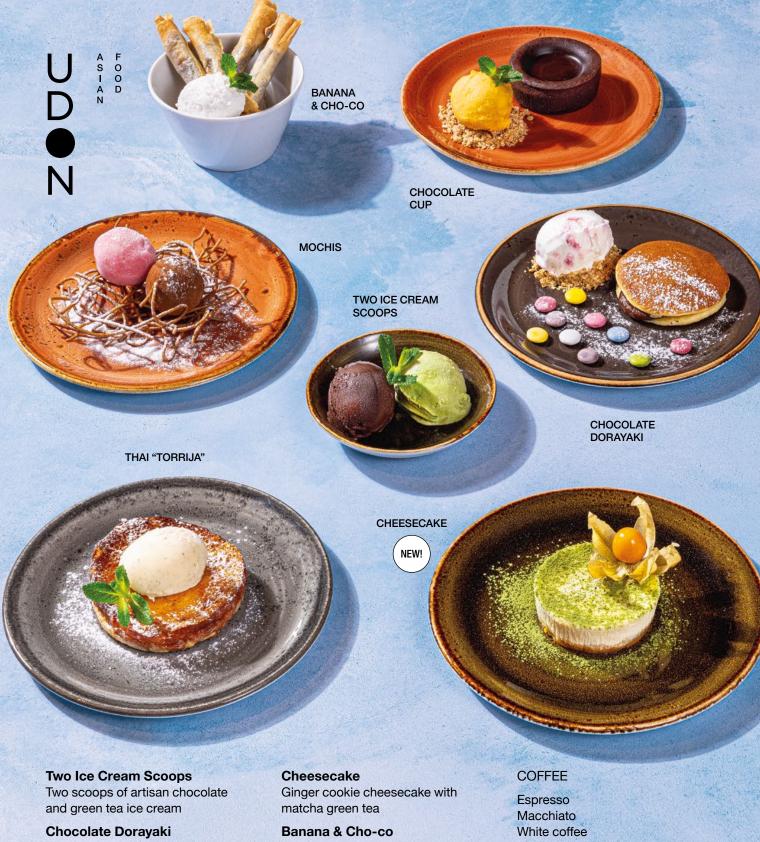

Traditional Japanese dessert filled with hazelnut chocolate cream with artisan Bulgarian redcurrant yogurt ice cream, on nut muesli

## **Chocolate Cup**

Molten chocolate cake, served with artisan mango ice cream, on nut muesli

**VEGAN OPTION OR GLUTEN-FREE OPTION!** 

## Thai "Torrija"

Brioche with coconut milk and vanilla ice cream

Crunchy chocolate and banana roll with artisan coconut ice cream, and toasted corn crumble

Cheesecake mochis with strawberry or chocolate, on a bed of crispy noodles with sugar

### Artisan ice cream flavours to choose:

Chocolate · Vanilla · Green tea · Coconut · Bulgarian redcurrant yogurt · Mango ©